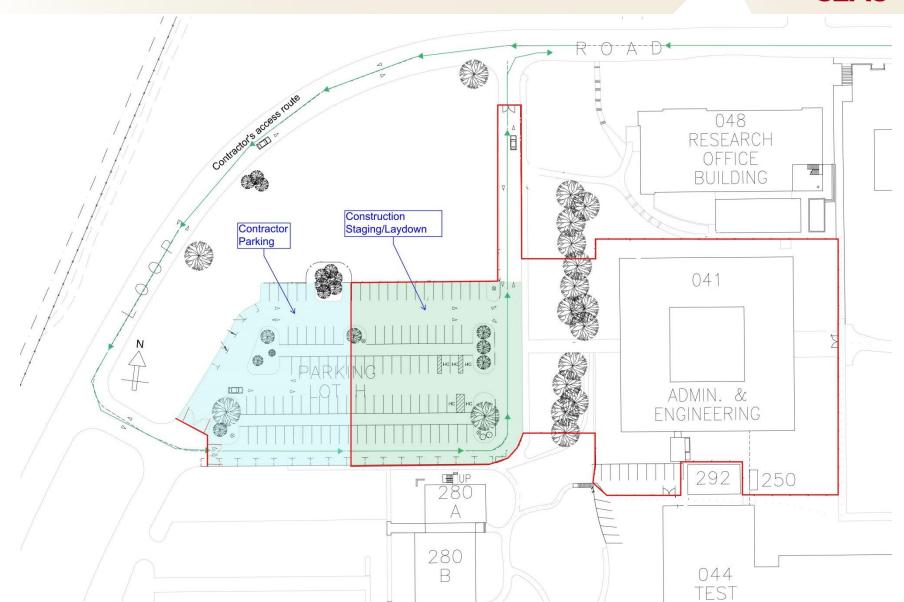

B41, T2 and Other Small Projects

SLAC

- Major Projects
- SUSB
  - Design Work Package #4 complete 5/27/2014
  - Rough Grade Site March 13<sup>th</sup> 19<sup>th</sup>
  - Mass excavation and off haul March 20<sup>th</sup> May 19th
- B41
  - Design Work Package #2&3 (WP#2 complete March 4<sup>th</sup>)
  - Interior Demolition complete March 3<sup>rd</sup>
  - Roof Demolition starts April 7<sup>th</sup>
- T2
  - Design Submittals (R3) Feb. 24<sup>th</sup> March 7<sup>th</sup>
  - SLAC Review and Approval of Designs (R3) March 10<sup>th</sup> March 21<sup>st</sup>
- Small Projects
  - Coffee Hut Construct Hut
  - SU Diesel Storage Tanks Install tanks & polishers, leak detection and power to system.

### SUSB Demolition - Truck Routing Jan. & Feb. 2014

SLAC



### **B041 – Fence Plan**