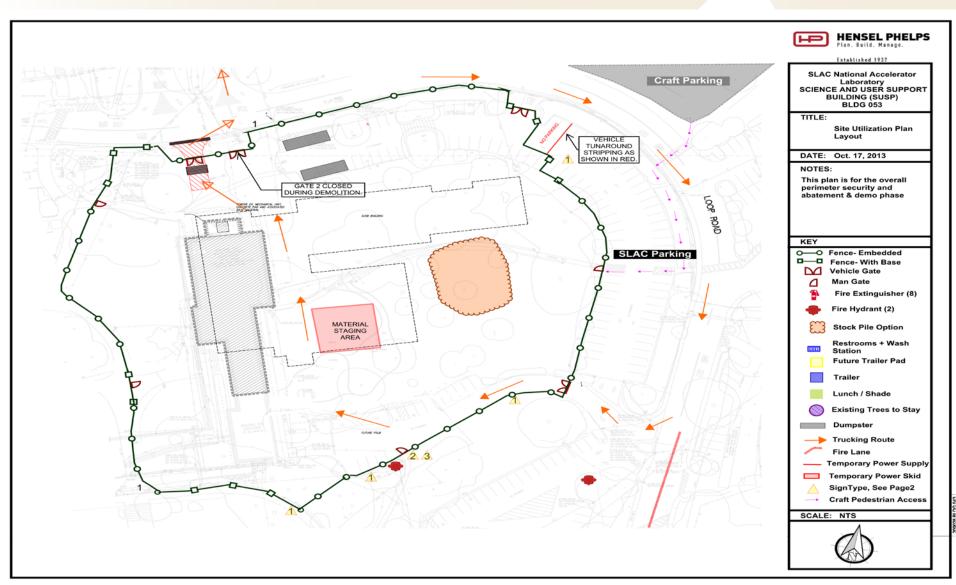

# March 2014 Activities - SUSB, B41, T2 and Other Small Projects

SLAC

- Major Projects
- SUSB
  - Design Work Package #4 complete 5/27/2014
  - Rough Grade Site March 13<sup>th</sup> 19<sup>th</sup>
  - Mass excavation and off haul March 20<sup>th</sup> May 19th
- B41
  - Design Work Package #2&3 (WP#2 complete March 4<sup>th</sup>)
  - Interior Demolition complete March 3<sup>rd</sup>
  - Roof Demolition starts April 7<sup>th</sup>
- T2
  - Design Submittals (R3) Feb. 24<sup>th</sup> March 7<sup>th</sup>
  - SLAC Review and Approval of Designs (R3) March 10<sup>th</sup> March 21<sup>st</sup>
- Small Projects
  - Coffee Hut Construct Hut
  - SU Diesel Storage Tanks Install tanks & polishers, leak detection and power to system.

### SUSB Demolition - Truck Routing Jan. & Feb. 2014

SLAC



### **B041 – Fence Plan**