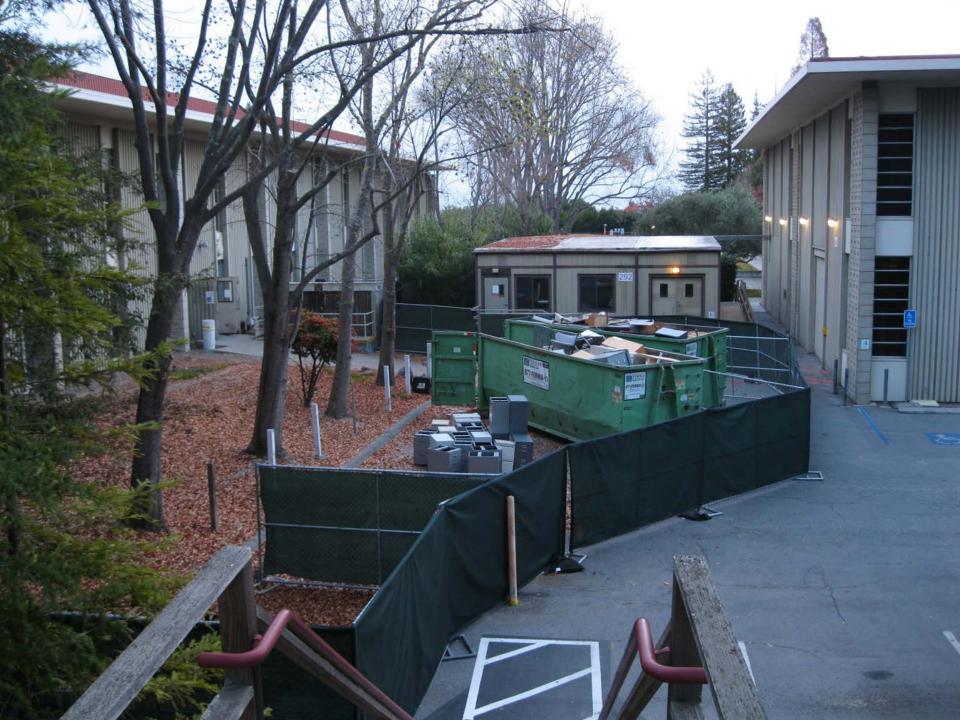

nd Other Small Projects

SLAC

- Major Projects
- SUSB
  - Design Work Package #4 complete 5/27/2014
  - Rough Grade Site March 13<sup>th</sup> 19<sup>th</sup>
  - Mass excavation and off haul March 20<sup>th</sup> May 19th
- B41
  - Design Work Package #2&3 (WP#2 complete March 4<sup>th</sup>)
  - Interior Demolition complete March 3<sup>rd</sup>
  - Roof Demolition starts April 7<sup>th</sup>
- T2
  - Design Submittals (R3) Feb. 24<sup>th</sup> March 7<sup>th</sup>
  - SLAC Review and Approval of Designs (R3) March 10<sup>th</sup> March 21<sup>st</sup>
- Small Projects
  - Coffee Hut Construct Hut
  - SU Diesel Storage Tanks Install tanks & polishers, leak detection and power to system.

### SUSB Demolition - Truck Routing Jan. & Feb. 2014

SLAC



### **B041 – Fence Plan**