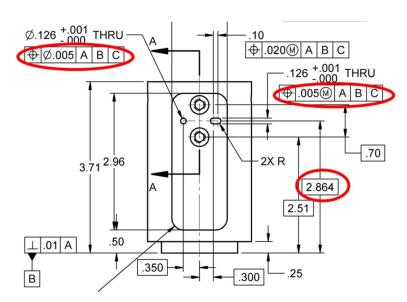

## Reason for Non-Compliance:

1 rejected, 2 accepted

Disposition (UAI, Rework, Scrap, Other):

- 1.  $\frac{-.000}{\oplus \emptyset.005 \text{ A B C}}$  of  $\frac{\emptyset.126}{-.000}$  THRU is out of true position measuring 0.0094 on SN 104 only.
  - a. 2.864 measured 2.8593
- 2.  $\Phi$  .005 A B C of .126 +.001 THRU is out of true position measuring 0.0081 on SN 104 only.
  - a. 2.864 measured 2.8600