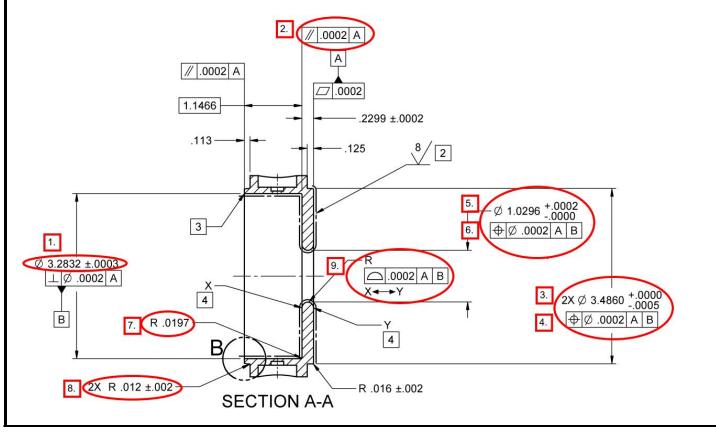

- 1. Diameter  $3.2832 \pm 0.0003$  measures 3.28267 (-0.00053" undersized).
- 2. Parallelism .0002 of .2299 surface to Datum –A- measures 0.00036 (+0.00016" out of parallel).
- 3. 1 of 2x Diameter 3.4860 +0.0000/-0.0005 measures 3.48699 (+0.00099" oversized) on opposite Datum –A- side.
- 4. 1 of 2x Position of .0002 of Diameter 3.4860 measures 0.00127 (+0.00125" out of position) on Datum -A- side.
- 5. Diameter 1.0296 +0.0002/-0.0000 measures 1.02984 (+0.00004" oversized).
- 6. Position of .0002 of Diameter 1.0296 measures 0.00134 (+0.00114" out of position).
- 7. R .0197  $\pm$  0.0005 measures 0.0275 (+0.00730 oversized).
- 8.  $2X R .012 \pm 0.002$  measures 0.0212 (+0.0072 oversized).
- 9. Surface Profile 0.0002 X-Y is out of tolerance. See attached iris profile plot.