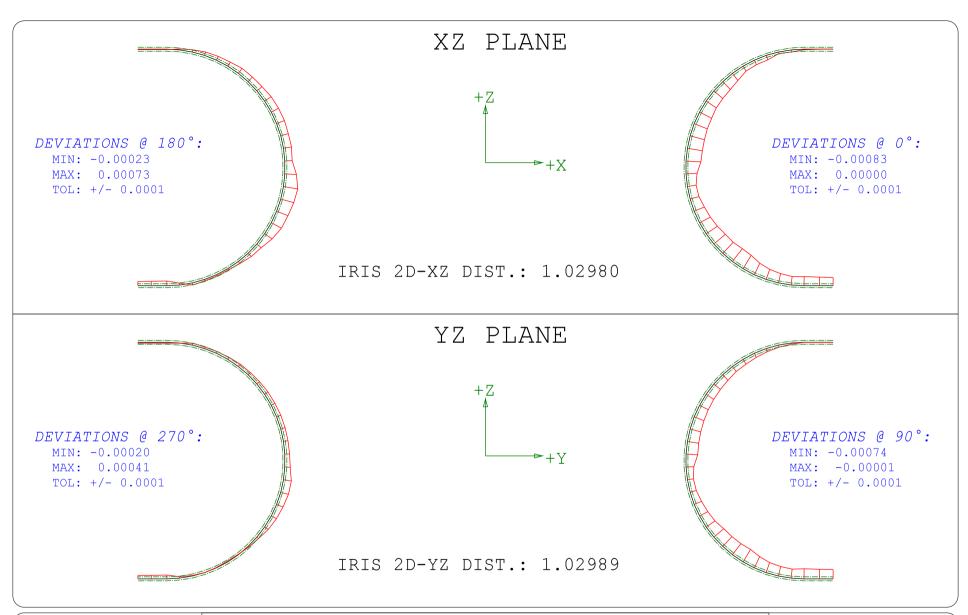

- 1. Diameter  $3.2832 \pm 0.0003$  measures 3.28267 (-0.00053" undersized).
- 2. Parallelism .0002 of .2299 surface to Datum –A- measures 0.00036 (+0.00016" out of parallel).
- 3. 1 of 2x Diameter 3.4860 +0.0000/-0.0005 measures 3.48699 (+0.00099" oversized) on opposite Datum –A- side.
- 4. 1 of 2x Position of .0002 of Diameter 3.4860 measures 0.00127 (+0.00125" out of position) on Datum -A- side.
- 5. Diameter 1.0296 +0.0002/-0.0000 measures 1.02984 (+0.00004" oversized).
- 6. Position of .0002 of Diameter 1.0296 measures 0.00134 (+0.00114" out of position).
- 7. R .0197  $\pm$  0.0005 measures 0.0275 (+0.00730 oversized).
- 8.  $2X R .012 \pm 0.002$  measures 0.0212 (+0.0072 oversized).
- 9. Surface Profile 0.0002 X-Y is out of tolerance. See attached iris profile plot.

IRIS PROFILE

DRAWING NO.: PF-380-805-10 R2

SERIAL NO.: 101

BLACK = NOMINIAL
RED = ACT-NOM CRV
GREEN = TOLERANCE
INSP.: kcaban
01-NOV-2012