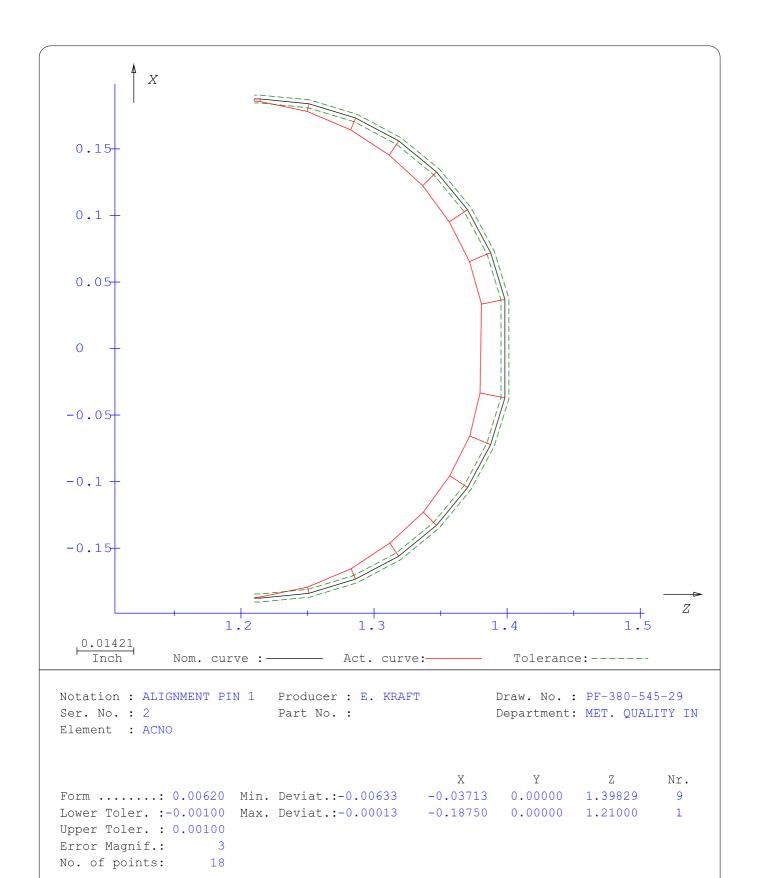

| PART NAME:<br>PF/SA NO.:<br>WORK ORDER NO.:<br>VENDOR | ALIGNMENT PIN 1<br>PF-380-545-29<br>27937-49<br>MFD       | DATE:<br>INSPECTOR:<br>ENGINEER:<br>ROUTE TO: | 7/5/12 K. CABAN E. KRAFT EXT.: 2061 MTLFNSH |
|-------------------------------------------------------|-----------------------------------------------------------|-----------------------------------------------|---------------------------------------------|
| Reason For Non-Co                                     | ompliance:                                                |                                               | Action (UAI,RWK,SCRP)                       |
| -                                                     | s out of profile. The profile is undersized from C-D. Vie | ew Profile Plot on next                       |                                             |
|                                                       |                                                           |                                               |                                             |
|                                                       |                                                           |                                               |                                             |
|                                                       |                                                           |                                               |                                             |
|                                                       |                                                           |                                               |                                             |
|                                                       |                                                           |                                               |                                             |
| Engineer Signature                                    | :                                                         | Date                                          | e:                                          |

2D - CONTOUR | Date .....:05-JUL-2012 | Time .....:12:54:04

Inspector.:kcaban