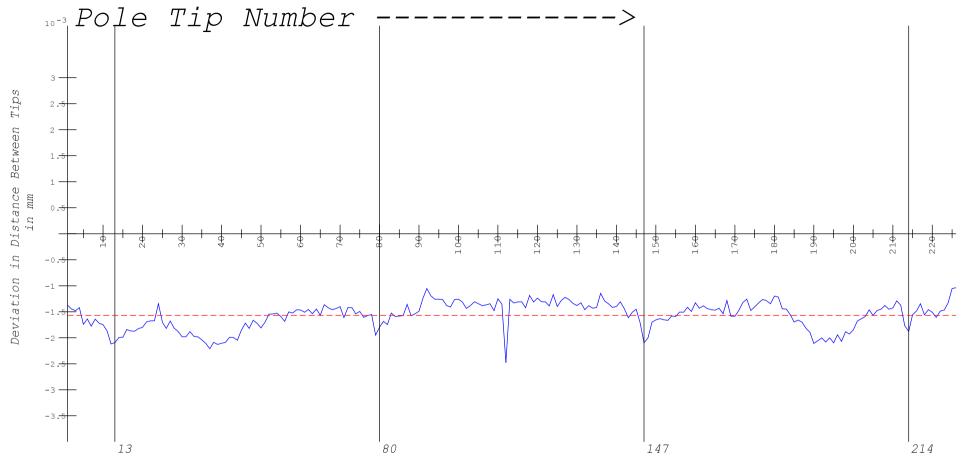

Average Deviation = -0.0004

Broken Red line is Average Value of Deviation

Vertical lines represent Magnet Sub-Assemblies

Deviation is the change in Gap width at the same YZ cross section (Previous Dataset Magnetic Centerline)

Deviation is the change in Gap width at the same YZ cross section (Previous Dataset Magnetic Centerline)

Deviation in Undulator Pole Tip Gap

Current Dataset = 0003

Previous Dataset = 0002

DATE: 29-APR-2014

UNDULATOR # 05