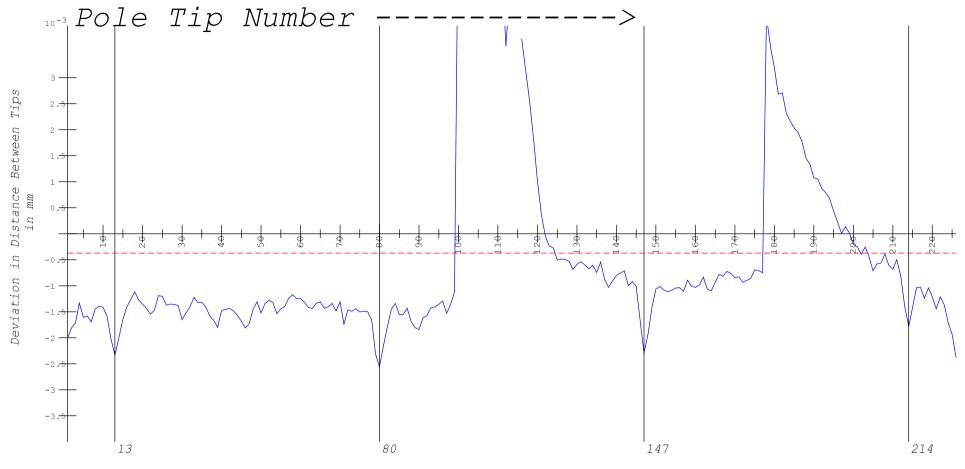

Deviation in Undulator Pole Tip Gap

Current Dataset = 0003

Previous Dataset = 0001

DATE: 29-APR-2014

UNDULATOR # 05

Average Deviation = -0.0016

Broken Red line is Average Value of Deviation

Vertical lines represent Magnet Sub-Assemblies

Deviation is the change in Gap width at the same YZ cross section (Previous Dataset Magnetic Centerline)

Deviation in Undulator Pole Tip Gap

Current Dataset = 0003

Previous Dataset = 0002

DATE: 29-APR-2014

UNDULATOR # 05